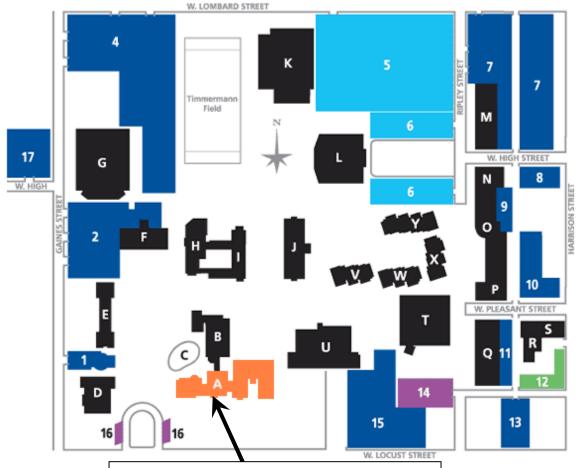

## **University Buildings**

- A Ambrose Hall
- S Bookstore
- H Christ the King Chapel
- E Davis Hall
- G Galvin Fine Arts Center
- I Hayes Hall
- B LeClaire Hall
- F Lewis Hall
- O Link
- C Marian Grotto
- D McMullen Hall
- **R** Nursing Department
- T Library
- **K** Physical Education Center
- L Rogalski Cente

## **Student Residences**

- W Andrews House
- M Bechtel Hall
- U Cosgrove Hall
- P Hagen Hall
- I Hayes Hall
- Q Franklin Hall
- J Rohlman Hall
- Y Schneider House
- V Strub House
- X Sudbrook House
- N Tiedemann Hall